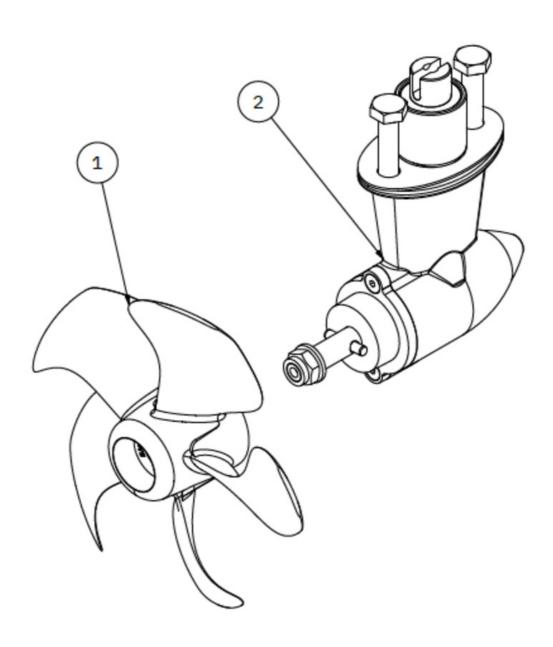

## 5 0600 Gearleg SE50

Spare parts (valid from 2021-12-10)

| # | Name                         | Item Code | Description                  |
|---|------------------------------|-----------|------------------------------|
| 1 | Propell Ø137mm               | 5 1260    | Propeller SE50 5bl Q-Prop™   |
| 2 | Girhus SE50 mont,. U/propell | 5 0600-U  | Gearleg SE50 w/out propeller |