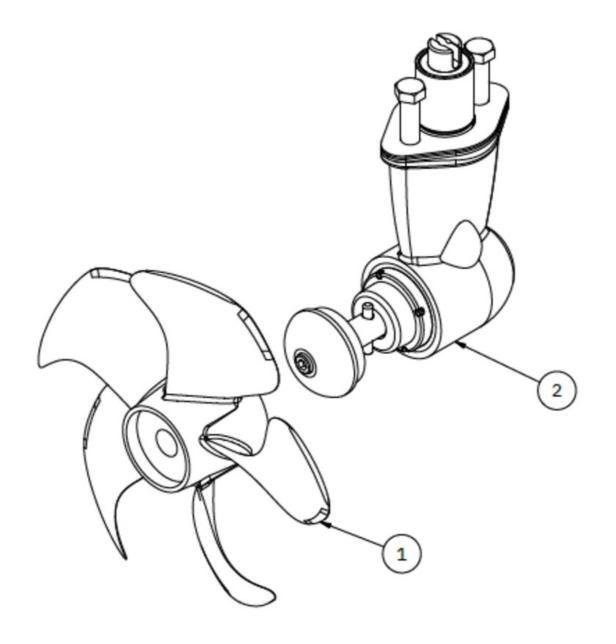

## 4 0602 Gearleg SE60

Spare parts (valid from 2022-01-04)

| # | Name      | Item Code | Description                |
|---|-----------|-----------|----------------------------|
| 1 | Propeller | 4 1261    | Propeller Ø185/5bl Q-Prop™ |
| 2 | Gearleg   | 4 0602-U  | Gearleg SE60               |