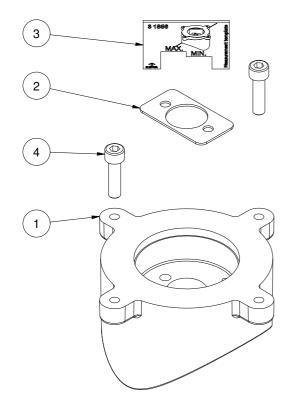

## SM-126302 Motor bracket SE20/25

Spare parts (valid from 2022-03-16)

| # | Quantity | Name                      | Item Code | Description                               |
|---|----------|---------------------------|-----------|-------------------------------------------|
| 1 | 1.00     | Motor bracket for SE20/25 |           |                                           |
| 2 | 1.00     | Support plate             | SM-128488 | Support plate for gearleg bracket SE20/25 |
| 3 | 1.00     | Measurement template      | 3 1856    | Measure template SE20/30/40               |
| 4 | 2.00     | Bolt                      |           | DIN 912 - M8 x 30 (A2)                    |