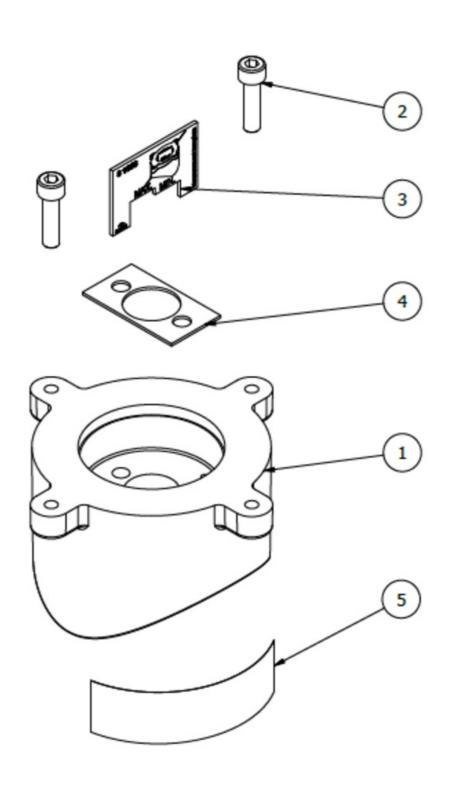

## SM-126592 Motor bracket SE30/40S2, galvanic isolation

Spare parts (valid from 2022-01-11)

| # | Name                 | Item Code | Description                              |
|---|----------------------|-----------|------------------------------------------|
| 1 | Bracket              |           | SM-126591 - Motor bracket SE30/40        |
| 2 | Bolt                 |           | 6 1360 - DIN 912 - M8 x 30               |
| 3 | Measurement template |           | 3 1856 - Measurement template            |
| 4 | Support plate        |           | 3 1241 - Support plate for motor bracket |
| 5 | Label                |           | 4 8570 - Label motor bracket             |