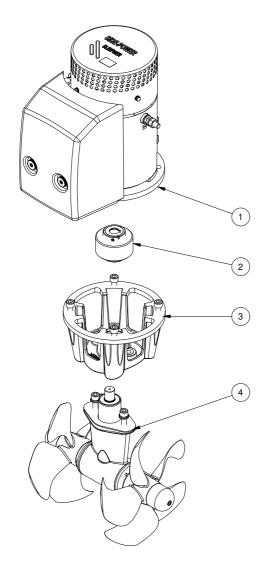

## SE130/250T-24V SE130 tunnel bow/stern thruster 24V

Spare parts (valid from 2022-07-18)

| # | Quantity | Name              | Item Code | Description                         |
|---|----------|-------------------|-----------|-------------------------------------|
| 1 | 1.00     | Electric motor    | 9 0101 24 | Electric motor SE130 24V            |
| 2 | 1.00     | Flexible coupling | 7 1463    | Flexible coupling SE120/130/150/170 |
| 3 | 1.00     | Bracket           | 10 0501   | Motor bracket SE130/170 + SH240     |
| 4 | 1.00     | Gearleg           | 9 0601    | Gearleg SE130                       |