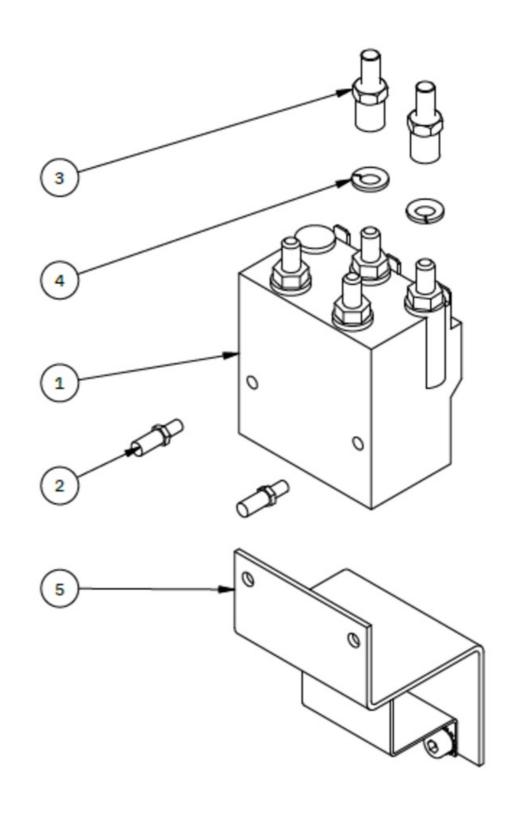

## Solenoid SE20/25/30

Spare parts (valid from 2022-03-16)

| # | Quantity | Name          | Item Code | Description                        |
|---|----------|---------------|-----------|------------------------------------|
| 1 | 1.00     | Solenoid      | 4 1571 12 | Solenoid SP30, SE30 12V, i-box     |
| 2 | 2.00     | Screw         | 6 1287    | Fastening screw for solenoid cover |
| 3 | 2.00     | Extension     | 10 1274   | Extension for cable connecting     |
| 4 | 2.00     | Spring washer |           | DIN 128 - A6 ( el-zink)            |
| 5 | 1.00     | Bracket kit   | 2 0135    | Solenoid bracket kit SE30          |