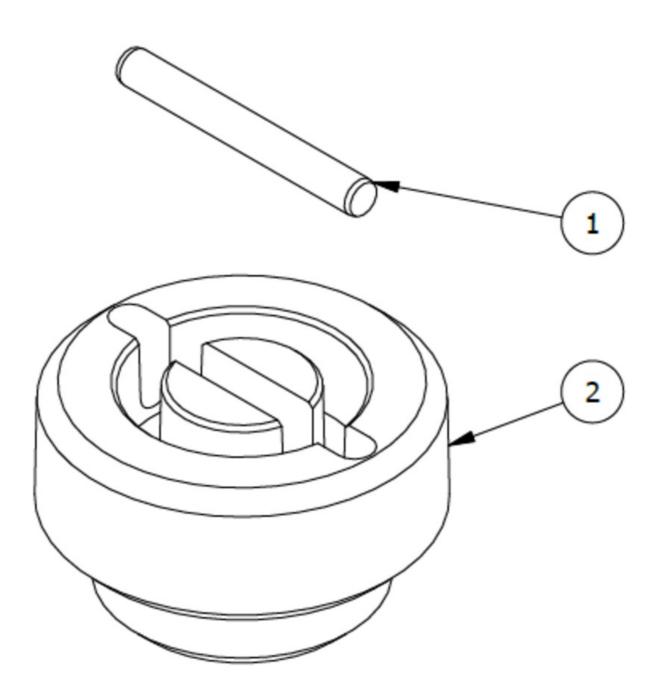

## SM-137073 Flexible coupling SE50/60

Spare parts (valid from 2022-01-04)

| # | Quantity | Name              | Item Code | Description                    |
|---|----------|-------------------|-----------|--------------------------------|
| 1 | 1.00     | Drive pin Ø4x32mm |           | 141285 - ISO 8734 - 4 x 32 - A |
| 2 | 1.00     | Flexible coupling | 140992    | Flexible coupling SE50/60S2    |