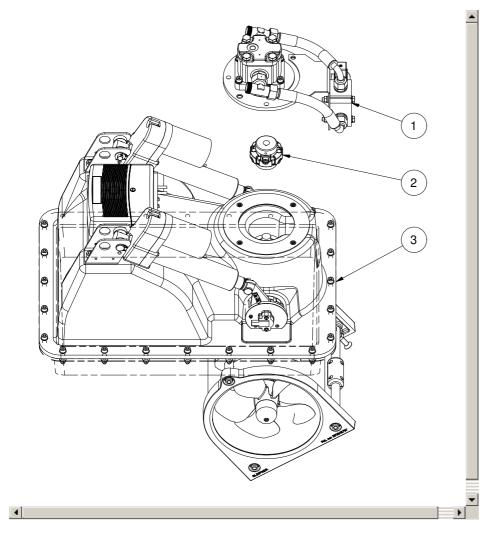

## SRHP240-G11-24V SRHP240 retract thruster hydraulic G11

Spare parts (valid from 2023-07-07)

| # | Quantity | Name                         | Item Code            | Description                    |
|---|----------|------------------------------|----------------------|--------------------------------|
| 1 | 1.00     | Hydraulic motor mounted      | 102110UL5            | Hyd. motor mont.SRH240-11ccm U |
| 2 | 1.00     | Centa Flexi Coupling Ø15 Ø20 | 10 50CFB76-<br>15-20 | Centa CFB 76 machined Ø15-Ø20  |
| 3 | 1.00     | Retract mechanical           | 13 0654              | Retract mechanical SRH240      |