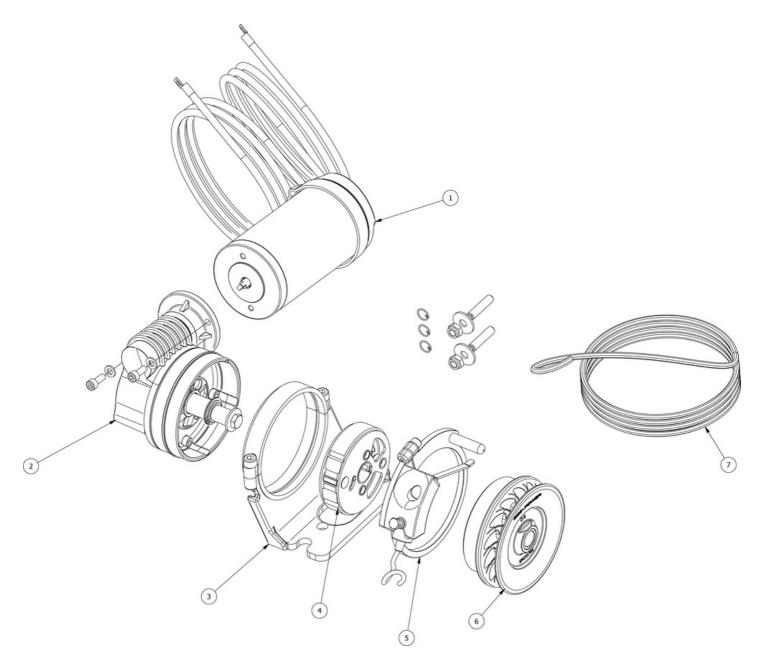

36-12108 Midi 202 windlass, 600W, 12V

Spare parts (valid from 2020-09-01)

| # | Name                                   | Item Code | Description                              |
|---|----------------------------------------|-----------|------------------------------------------|
| 1 | MIDI Motor 600W                        | 12-06012  | Motor Midi windlass 12V 600W             |
| 2 | MIDI Gear Leg                          |           |                                          |
| 3 | Gear Leg Bracket                       | 14-00258  | Mini/Midi gearleg bracket                |
| 4 | MIDI Brake                             | 16-00240  | Midi brake                               |
| 5 | Rope guide, finger and sensor MIDI202  | SM158429  | Rope guide, finger and sensor Midi 202   |
| 6 | MIDI Gypsy                             | 16-00244  | Midi gypsy 202/203 one piece             |
| 7 | MIDI loose pack                        | 16-00243  | Midi secure kit                          |
| 8 | MIDI202 Replacement gear w/break,gypsy | SM161016  | Midi 202 replacement gear w/brake, gypsy |