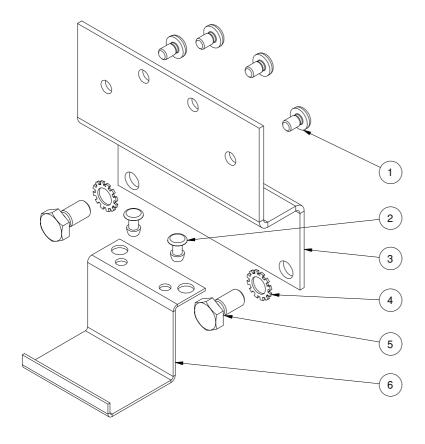

## 4 0135 Solenoid bracket kit SE60 + SP55

Spare parts (valid from 2022-03-15)

| # | Quantity | Name           | Item Code | Description              |
|---|----------|----------------|-----------|--------------------------|
| 1 | 4.00     | Bolt           |           | ISO 7045 - M4 x 6 (A4)   |
| 2 | 2.00     | Blind rivet    |           | DIN 7337 - A3,2 x 8 (A2) |
| 3 | 1.00     | Bracket        | 4 2033    | Solenoid bracket SE60    |
| 4 | 2.00     | Spring washer  |           | DIN 6798 - A 6,4 (A4)    |
| 5 | 2.00     | Bolt           |           | DIN 933 - M6 x 12 (A2)   |
| 6 | 1.00     | Fastening clip | 4 2043    | Fastening clip           |