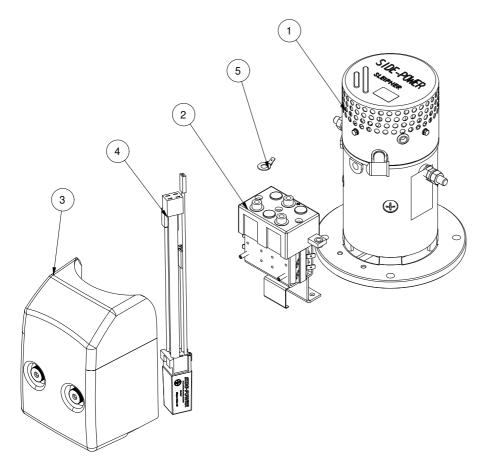

## 6 0101 24 Electric motor SE80 24V

Spare parts (valid from 2022-03-15)

| #  | Quantity | Name                                        | Item Code | Description                                      |
|----|----------|---------------------------------------------|-----------|--------------------------------------------------|
| 1  | 1.00     | Electric motor 24V                          |           |                                                  |
| 2  | 1.00     | Solenoid replacement, complete for SE80 24V | 41371244  | Solenoid SE80 24V                                |
| 3  | 1.00     | Solenoid cover kit for SE80/100             | SM168566  | Solenoid cover kit SE80                          |
| 4  | 1.00     | Controller SE40-80/12-24V (SE80-130/24V)    | SM159144  | Controller SE40-80 (12V & 24V) / SE100-130 (24V) |
| 5  | 1.00     | Cable lugs                                  |           |                                                  |
| 6* | 1.00     | Brushes for motor                           |           |                                                  |
| 7* | 1.00     | Brushes spring for motor                    |           |                                                  |
| 8* | 1.00     | Temp switch                                 |           |                                                  |
|    |          |                                             |           |                                                  |

- (\*6) Please provide thruster serial # when ordering brushes for motor.
- (\*7) Please provide thruster serial # when ordering brushes spring for motor.
- (\*8) Please provide thruster serial # when ordering temp switch.