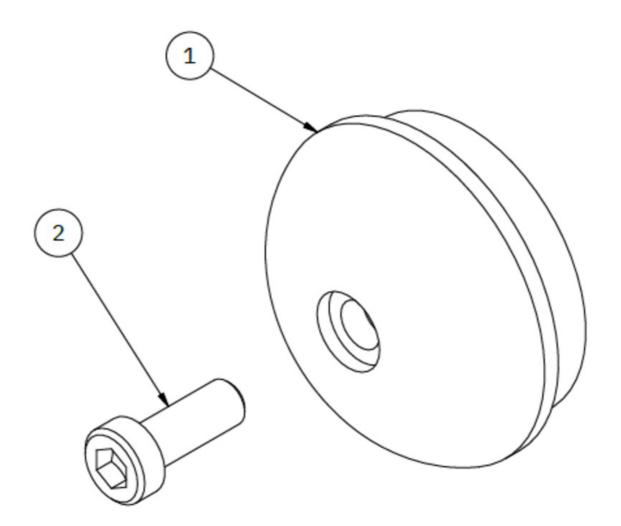

## Anode, aluminium SE60/80/100

Spare parts (valid from 2022-03-15)

| # | Quantity | Name                      | Item Code | Description                  |
|---|----------|---------------------------|-----------|------------------------------|
| 1 | 1.00     | Anode, aluminium          | 7 9998    | Anode, aluminium SE60/80/100 |
| 2 | 1.00     | Bolt - DIN 6912 - M6 x 16 |           |                              |