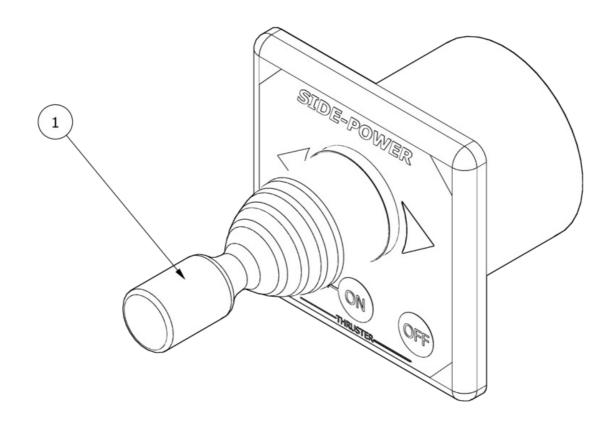

## Control panel for bow thruster, joystick

Spare parts (valid from 2017-09-12)

| # | Name            | Item Code | Description                     |
|---|-----------------|-----------|---------------------------------|
| 1 | Joystick handle | 6 8935    | Rubber boot for joystick, Black |