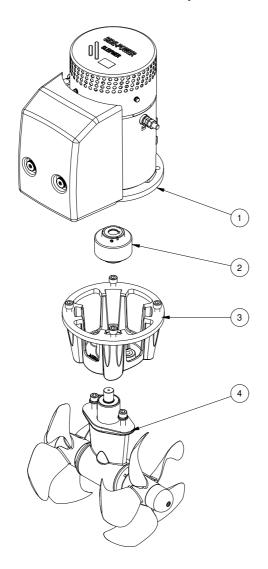

## SE130/250T-12V SE130 tunnel bow/stern thruster 12V

Spare parts (valid from 2022-07-18)

| # | Quantity | Name              | Item Code | Description                         |
|---|----------|-------------------|-----------|-------------------------------------|
| 1 | 1.00     | Electric motor    | 9 0101 12 | Electric motor SE130 12V            |
| 2 | 1.00     | Flexible coupling | 7 1463    | Flexible coupling SE120/130/150/170 |
| 3 | 1.00     | Bracket           | 10 0501   | Motor bracket SE130/170 + SH240     |
| 4 | 1.00     | Gearleg           | 9 0601    | Gearleg SE130                       |