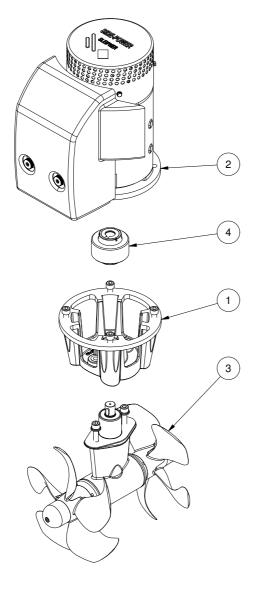

## SE170/250TC SE170 tunnel bow/stern thruster 24V

Spare parts (valid from 2022-07-04)

| # | Quantity | Name              | Item Code  | Description                         |
|---|----------|-------------------|------------|-------------------------------------|
| 1 | 1.00     | Bracket           | 10 0501    | Motor bracket SE130/170 + SH240     |
| 2 | 1.00     | Electric motor    | 10 0101 24 | Electric motor SE170 24V            |
| 3 | 1.00     | Gearleg           | 13 0603    | Gearleg SE170/210                   |
| 4 | 1.00     | Flexible coupling | 7 1463     | Flexible coupling SE120/130/150/170 |