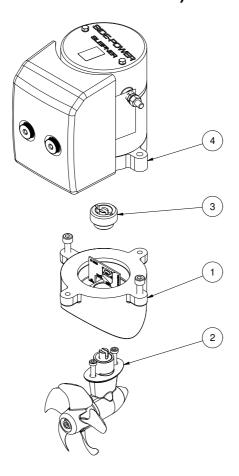

## SE20/110S SE20 tunnel bow thruster 12V

Spare parts (valid from 2022-06-02)

| # | Quantity | Name              | Item Code | Description                       |
|---|----------|-------------------|-----------|-----------------------------------|
| 1 | 1.00     | Motorbracket      | SM-126302 | Motor bracket SE20/25             |
| 2 | 1.00     | Gearleg           | 2 0600    | Gearleg SE20/25                   |
| 3 | 1.00     | Flexible coupling | SM175029  | Flexible coupling SE20,25,30 & 40 |
| 4 | 1.00     | Electric motor    | 1 0101 12 | Electric motor SE20               |