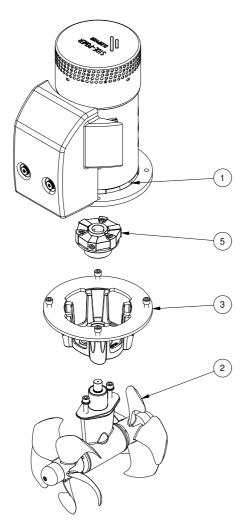

## SE210/250TC SE210 tunnel bow/stern thruster 24V

Spare parts (valid from 2022-08-19)

| # | Quantity | Name              | Item Code  | Description                    |
|---|----------|-------------------|------------|--------------------------------|
| 1 | 1.00     | Electric motor    | 13 0101 24 | Electric motor SP200/SE210 24V |
| 2 | 1.00     | Gearleg           | 13 0603    | Gearleg SE170/210              |
| 3 | 1.00     | Bracket           | 13 0501    | Motor bracket SE210            |
| 5 | 1.00     | Flexible coupling | 20 1450 TC | Flexible coupling Ø28xØ20      |