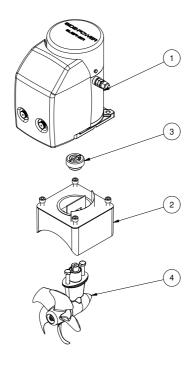

## SE50/140S-12V SE50 tunnel bow thruster 12V

Spare parts (valid from 2022-06-28)

| # | Quantity | Name              | Item Code | Description               |
|---|----------|-------------------|-----------|---------------------------|
| 1 | 1.00     | Electric motor    | 5 0101 12 | Electric motor SE50 12V   |
| 2 | 1.00     | Bracket           | 3 0502    | Motor bracket SE50        |
| 3 | 1.00     | Flexible coupling | SM-137073 | Flexible coupling SE50/60 |
| 4 | 1.00     | Gearleg           | 5 0600    | Gearleg SE50              |