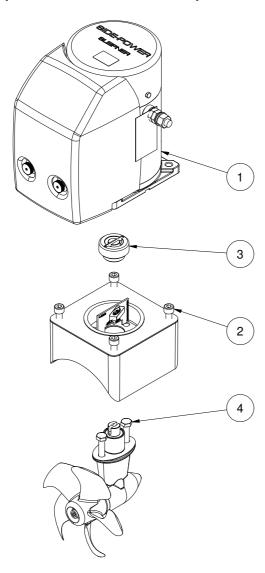

## SE50/140S-24V SE50 tunnel bow thruster 24V

Spare parts (valid from 2022-07-07)

| # | Quantity | Name              | Item Code | Description               |
|---|----------|-------------------|-----------|---------------------------|
| 1 | 1.00     | Electric motor    | 5 0101 24 | Electric motor SE50 24V   |
| 2 | 1.00     | Bracket           | 3 0502    | Motor bracket SE50        |
| 3 | 1.00     | Flexible coupling | SM-137073 | Flexible coupling SE50/60 |
| 4 | 1.00     | Gearleg           | 5 0600    | Gearleg SE50              |