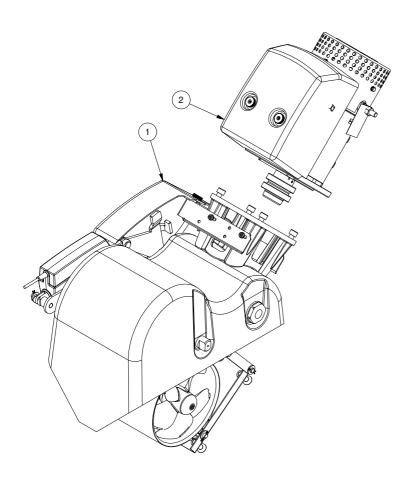

## SR100/185T-12V SR100 retract bow/stern thruster 12V

Spare parts (valid from 2023-06-01)

| # | Quantity | Name                                 | Item Code | Description                     |
|---|----------|--------------------------------------|-----------|---------------------------------|
| 1 | 1.00     | Mechanical drive unit                | 8 0650-12 | Retract mechanical SR80/100-12v |
| 2 | 1.00     | Electric motor (w/flexible coupling) | 8 0105 12 | Electric motor SR100 12V        |