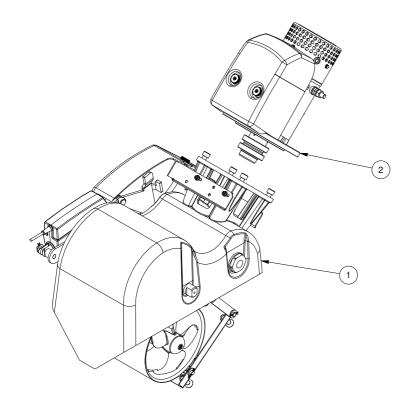

## SR80/185T-12V SR80 retract bow/stern thruster 12V

Spare parts (valid from 2023-05-26)

| # | Quantity | Name                  | Item Code | Description                     |
|---|----------|-----------------------|-----------|---------------------------------|
| 1 | 1.00     | Mechanical drive unit | 8 0650-12 | Retract mechanical SR80/100-12v |
| 2 | 1.00     | Electric motor        | 6 0104 12 | Electric motor SR80 12V         |