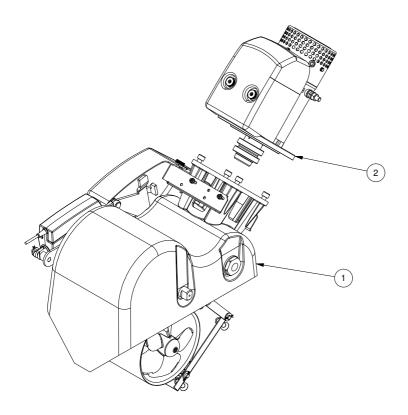

## SR80/185T-24V SR80 retract bow/stern thruster 24V

Spare parts (valid from 2023-05-26)

| # | Quantity | Name                    | Item Code | Description                     |
|---|----------|-------------------------|-----------|---------------------------------|
| 1 | 1.00     | Mechanical drive unit   | 8 0650-24 | Retract mechanical SR80/100-24v |
| 2 | 1.00     | Electric motor complete | 6 0104 24 | Electric motor SR80 24V         |