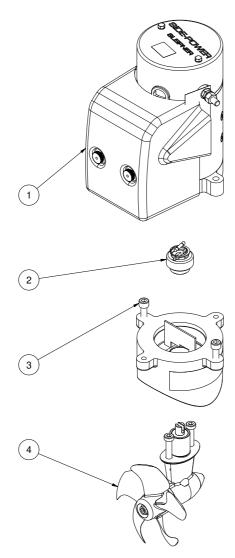

## SE40/125S2 SE40 tunnel bow/stern thruster 12V

Spare parts (valid from 2022-03-18)

| # | Quantity | Name              | Item Code | Description                                 |
|---|----------|-------------------|-----------|---------------------------------------------|
| 1 | 1.00     | Electric motor    | 3 0101 12 | Electric motor SE40 12V                     |
| 2 | 1.00     | Flexible coupling | SM175029  | Flexible coupling SE20,25,30 & 40           |
| 3 | 1.00     | Bracket           | SM-126592 | Motor bracket SE30/40S2, galvanic isolation |
| 4 | 1.00     | Gearleg           | 3 0601    | Gearleg SE30/40                             |