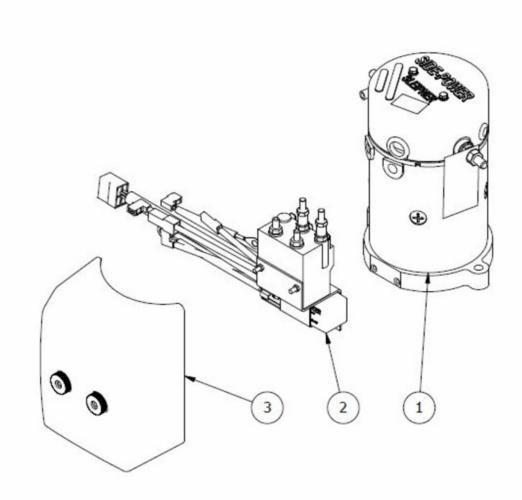

## **Electric motor SE25 12V**

Spare parts (valid from 2022-06-03)

| 1.00 |                                |                                                                                                  | •                                                                                                         |
|------|--------------------------------|--------------------------------------------------------------------------------------------------|-----------------------------------------------------------------------------------------------------------|
| 1.00 | Electric motor                 |                                                                                                  |                                                                                                           |
| 1.00 | Complete solenoid kit          | 2 0131 12                                                                                        | Solenoid kit SE30 12V                                                                                     |
| 1.00 | Solenoid cover kit SE20-30     | SM168196                                                                                         | Solenoid cover kit SE20-30                                                                                |
| 1.00 | Brushes for motor (kit)        |                                                                                                  |                                                                                                           |
| 1.00 | Brushes spring for motor (kit) |                                                                                                  |                                                                                                           |
| 1.00 | Temp switch                    |                                                                                                  |                                                                                                           |
|      | 1.00<br>1.00<br>1.00           | 1.00 Solenoid cover kit SE20-30 1.00 Brushes for motor (kit) 1.00 Brushes spring for motor (kit) | 1.00 Solenoid cover kit SE20-30 SM168196 1.00 Brushes for motor (kit) 1.00 Brushes spring for motor (kit) |

- (\*4) Please provide thruster serial # when ordering brushes for motor.
- (\*5) Please provide thruster serial # when ordering brushes spring for motor.
- (\*6) Please provide thruster serial # when ordering temp switch.