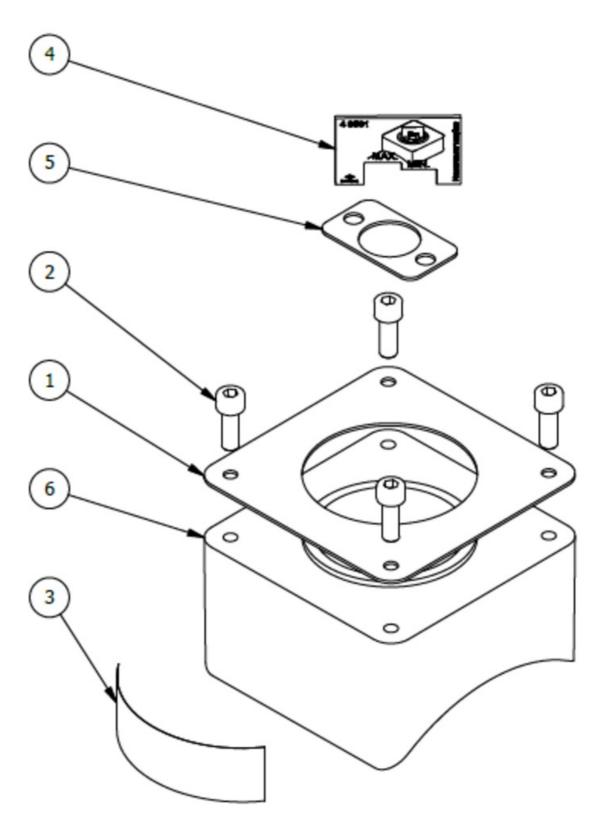

## **Motor bracket SE60**

Spare parts (valid from 2022-03-14)

| # | Quantity | Name                            | Item Code | Description                  |
|---|----------|---------------------------------|-----------|------------------------------|
| 1 | 1.00     | Gasket                          | 6 1061    | Gasket for motor bracket 4HP |
| 2 | 4.00     | Bolt                            |           | DIN 912 - M8 x 22 (A2)       |
| 3 | 1.00     | Label                           | 4 8570    | Label motor bracket          |
| 4 | 1.00     | Measurement template            | 4 8561    | Measure template SE50/60     |
| 5 | 1.00     | Support plate for motor bracket | 4 1242    | Bracket washer SE50/60       |
| 6 | 1.00     | Bracket                         |           |                              |