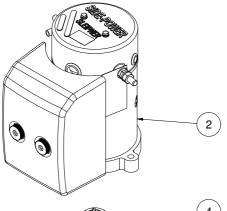

## SE30/125S2 SE30 tunnel bow/stern thruster 12V

Spare parts (valid from 2022-06-02)

| # | Quantity | Name              | Item Code | Description                                 |
|---|----------|-------------------|-----------|---------------------------------------------|
| 1 | 1.00     | Bracket           | SM-126592 | Motor bracket SE30/40S2, galvanic isolation |
| 2 | 1.00     | Electric motor    | 2 0101 12 | Electric motor SE30 12V                     |
| 3 | 1.00     | Gearleg           | 3 0601    | Gearleg SE30/40                             |
| 4 | 1.00     | Flexible coupling | SM175029  | Flexible coupling SE20,25,30 & 40           |