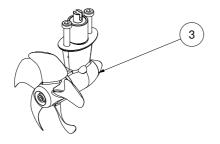

## SE30/125S2 SE30 tunnel bow/stern thruster 12V

Spare parts (valid from 2022-06-02)

| # | Quantity | Name              | Item Code | Description                                 |
|---|----------|-------------------|-----------|---------------------------------------------|
| 1 | 1.00     | Bracket           | SM-126592 | Motor bracket SE30/40S2, galvanic isolation |
| 2 | 1.00     | Electric motor    | 2 0101 12 | Electric motor SE30 12V                     |
| 3 | 1.00     | Gearleg           | 3 0601    | Gearleg SE30/40                             |
| 4 | 1.00     | Flexible coupling | SM175029  | Flexible coupling SE20,25,30 & 40           |