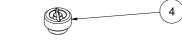

## SE30/125S2 SE30 tunnel bow/stern thruster 12V

Spare parts (valid from 2022-06-02)

| # | Quantity | Name              | Item Code | Description                                 |
|---|----------|-------------------|-----------|---------------------------------------------|
| 1 | 1.00     | Bracket           | SM-126592 | Motor bracket SE30/40S2, galvanic isolation |
| 2 | 1.00     | Electric motor    | 2 0101 12 | Electric motor SE30 12V                     |
| 3 | 1.00     | Gearleg           | 3 0601    | Gearleg SE30/40                             |
| 4 | 1.00     | Flexible coupling | SM175029  | Flexible coupling SE20,25,30 & 40           |