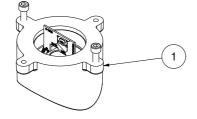

## SE30/125S2 SE30 tunnel bow/stern thruster 12V

Spare parts (valid from 2022-06-02)

| # | Quantity | Name              | Item Code | Description                                 |
|---|----------|-------------------|-----------|---------------------------------------------|
| 1 | 1.00     | Bracket           | SM-126592 | Motor bracket SE30/40S2, galvanic isolation |
| 2 | 1.00     | Electric motor    | 2 0101 12 | Electric motor SE30 12V                     |
| 3 | 1.00     | Gearleg           | 3 0601    | Gearleg SE30/40                             |
| 4 | 1.00     | Flexible coupling | SM175029  | Flexible coupling SE20,25,30 & 40           |