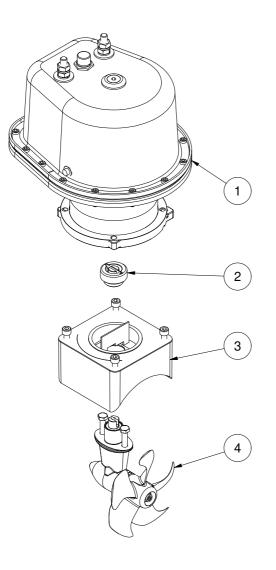

## SE50/140S-24IP SE50 IP tunnel bow thruster 24V

Spare parts (valid from 2023-11-09)

| # | Quantity | Name                               | Item Code | Description                        |
|---|----------|------------------------------------|-----------|------------------------------------|
| 1 | 1.00     | Electric motor 24V for IP thruster |           | Electric motor 24V for IP thruster |
| 2 | 1.00     | Flexible coupling kit              | SM-137073 | Flexible coupling SE50/60          |
| 3 | 1.00     | Bracket for motor                  | 3 0502    | Motor bracket SE50                 |
| 4 | 1.00     | Gearleg                            | 5 0600    | Gearleg SE50                       |