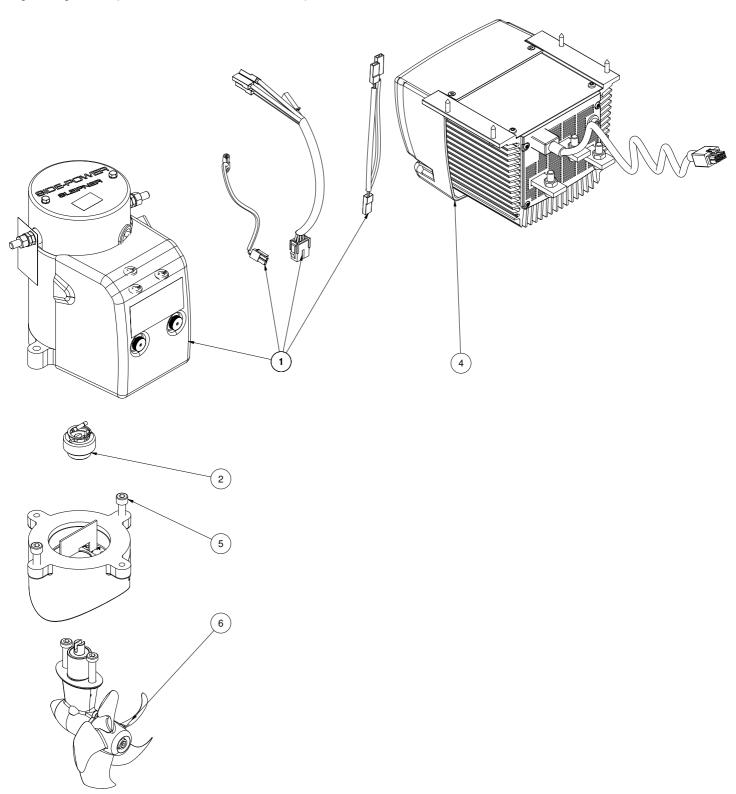

## SEP40/125S2 SEP40 PRO™ tunnel bow/stern thruster 12V

Spare parts (valid from 2022-03-29)

| # | Quantity | Name              | Item Code | Description                                 |
|---|----------|-------------------|-----------|---------------------------------------------|
| 1 | 1.00     | Electric motor    | 3 0105 12 | Electric motor SEP40 12V                    |
| 2 | 1.00     | Flexible coupling | SM175029  | Flexible coupling SE20,25,30 & 40           |
| 4 | 1.00     | PPC 520           | PPC520    | PPC520 PRO™ power control unit              |
| 5 | 1.00     | Bracket           | SM-126592 | Motor bracket SE30/40S2, galvanic isolation |
| 6 | 1.00     | Gearleg           | 3 0601    | Gearleg SE30/40                             |