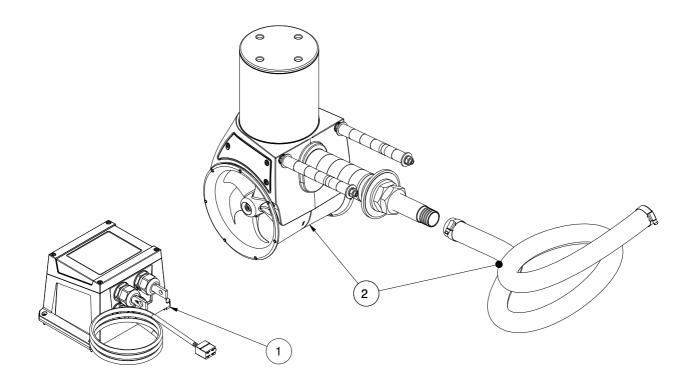

## SX35/140-12V-150MM SX35 external stern thruster 12V

Spare parts (valid from 2021-12-03)

| # | Name                                   | Item Code         | Description                          |
|---|----------------------------------------|-------------------|--------------------------------------|
| 1 | SX Controller                          | CONT-SX35-<br>12V | Controller SX35/140 12V              |
| 2 | SX35 External stern thruster 12V 150mm | SM170353          | SX35/140 external thruster 150mm kit |