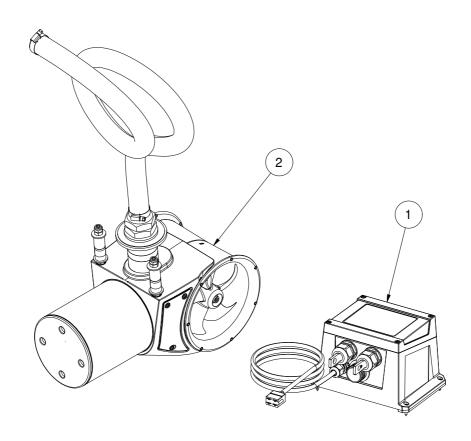

## SX35/140-12V-50MM SX35 external stern thruster 12V

Spare parts (valid from 2022-04-05)

| # | Quantity | Name              | Item Code         | Description                |
|---|----------|-------------------|-------------------|----------------------------|
| 1 | 1.00     | SX Controller     | CONT-SX35-<br>12V | Controller SX35/140 12V    |
| 2 | 1.00     | SX140 35 50mm kit | SM-123638         | SX35/140 thruster 50mm kit |