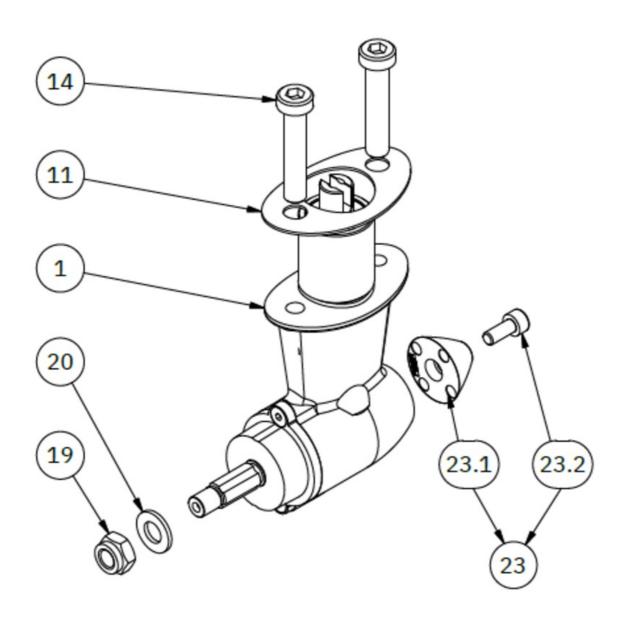

## Gearleg SE30/40 w/out propeller

Spare parts (valid from 2022-01-05)

| #    | Name                     | Item Code | Description                       |
|------|--------------------------|-----------|-----------------------------------|
| 1    | Gearleg                  |           | 311103 - Gearleg SE30-40          |
| 11   | Gasket                   | 3 1310 10 | Gasket for gearleg/tunnel SE40    |
| 14   | Bolt                     |           | 3 1080 -DIN 6912 - M8 x 40        |
| 19   | Bolt                     |           | 3 1250 - DIN 985 - M8x1,25        |
| 20   | Washer                   |           | 208125 - DIN 125 - A 8,4          |
| 23   | Anode Kit                | 3 1180 A  | Anode, aluminium SE20/25/30/40/50 |
| 23.1 | Anode, aluminium         |           |                                   |
| 23.2 | Bolt - DIN 912 - M5 x 12 |           |                                   |