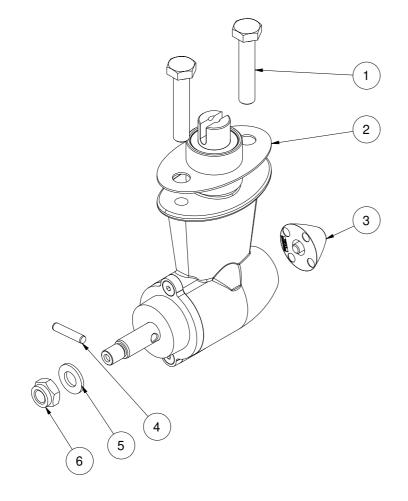

## 5 0600-U Gearleg SE50 w/out propeller

Spare parts (valid from 2023-08-30)

| # | Quantity | Name                    | Item Code | Description                       |
|---|----------|-------------------------|-----------|-----------------------------------|
| 1 | 2.00     | Bolt                    |           | DIN 931-1 - M8 x 40               |
| 2 | 1.00     | Gasket for gearleg SE50 | 141261    | Gasket for gearleg/tunnel SE50    |
| 3 | 1.00     | Anode Kit               | 3 1180 A  | Anode, aluminium SE20/25/30/40/50 |
| 4 | 1.00     | Drive pin for propeller |           | ISO 8734 - 4 x 20 - A             |
| 5 | 1.00     | Flat washer             |           | DIN 125 - A 8,4                   |
| 6 | 1.00     | Lock nut                |           | DIN 985 - M8x1,25                 |