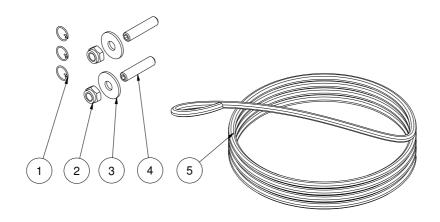

## 16-00243 Midi secure kit

Spare parts (valid from 2022-09-26)

| # | Quantity | Name                | Item Code | Description                             |
|---|----------|---------------------|-----------|-----------------------------------------|
| 1 | 1.00     | Auto-stop indicator | 16-00091  | Auto-stop, rope indicator Midi windlass |
| 2 | 2.00     | Nut                 |           | DIN 985 - M8x1,25                       |
| 3 | 2.00     | Washer              |           | DIN 9021 - 8,4                          |
| 4 | 2.00     | Pin bolt            |           | DIN 916 - M8 x 35                       |
| 5 | 1.00     | Safetyline anchor   |           | Safetyline anchor                       |