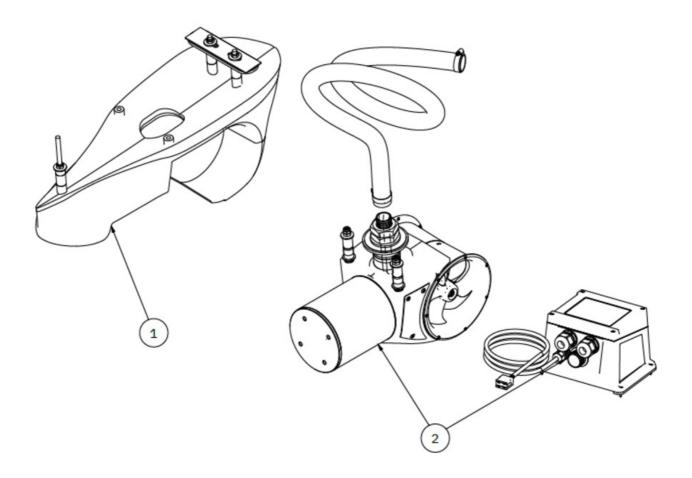

## SX35/140-12V-50POD SX35 external bow/stern pod thruster 12V

Spare parts (valid from 2021-12-01)

| # | Name                                    | Item Code             | Description                                  |
|---|-----------------------------------------|-----------------------|----------------------------------------------|
| 1 | SX140 HydroPod                          | POD-SX35/50-<br>50MM  | Hydropod kit for in-water flow configuration |
| 2 | SX35 External thruster 12V w/controller | SX35/140-<br>12V-50MM | SX35 external stern thruster 12V             |